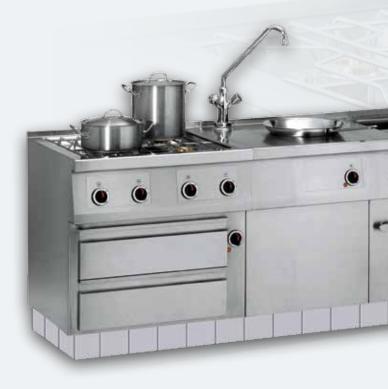

control

# Why choose WAMSLER

WAMSLER Products distinguish for the hygienic solution. All items are built in flush and sealed. This makes moving pan and pots easy.

The built-in drop-stop keeps the frontpanels cle

Fryers and pastacookers have important overflow edge.

The water column is fixed in an deep-drawn support for higher stability and easier cleaning.

The strong construction of the Gastrotech 70/85 grants longlife in a kitchen requirement.

All items are serviced through the frontpanel.

## WAMSLER – a product with tradtion of more than 100 years

Gastrotech 70/85 is available in cantilever version with installation wall or suspended bridge execution with free space in lower section, with high adjustable feed, for installation on CNS-plinth or concrete plinth, full or hollow.



The company Degrotec GmbH preserves the right to modify the product, without notice, also during the execution of a valid contract.

The most important for a cooking island is the optimized utilisation of the available energy. Therefore the most efficient energyconsumption is our target. The perfect adjustment of the nozzles, great surface on heating elements, in aluminium beaded Incoloy heating elements for griddles and bratpans or high-performance induction with programmable control are some of the advantages. These advantages allows a intelligent use of the available energy.

degroteč

DEGROTEC GmbH Lindenweg 4 D-94234 Viechtach Tel.: +49 (0) 9942 94952-0 Fax: +49 (0) 9942 94952-10 info@wamsler-original.de www.wamsler-original.de



# THE MEASURE OF THE STAR-KITCHEN





# GASTROTECH