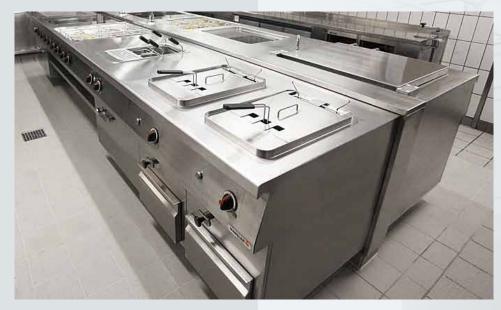

Fryers and pastacookers have important overflow edge.

The water column is fixed in an deep-drawn support for higher stability and easier cleaning.

The strong construction of the Gastrotech 70/85 grants longlife in a kitchen requirement.

## WAMSLER – a product with tradtion of more than 100 years

Gastrotech 70/85 is available in cantilever version with installation wall or suspended bridge execution with free space in lower section, with high adjustable feed, for installation on CNS-plinth or concrete plinth, full or hollow.