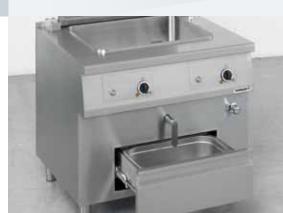

Fryers and pastacookers have important overflow edge.

The water column is fixed in an deep-drawn support for higher stability and easier cleaning.

The strong construction of the Gastrotech 70/85 grants longlife in a kitchen requirement.