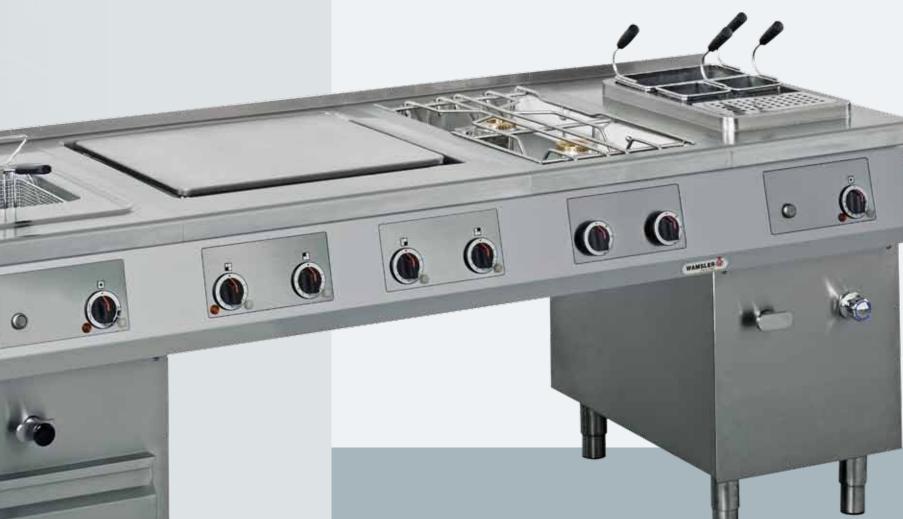

## Cantilever & Suspended bridge

The stable frame construction offers the maximum of flexibility for cantilever or suspended bridge version.

Userfriendly concept and organized working place

Heating elements build in Alu-Bloc for precise control

Round and surface induction with pan detection control