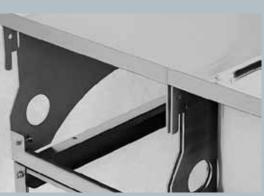

## Cantilever & Suspended bridge

The stable frame construction offers the maximum of flexibility for cantilever or suspended bridge version.

Userfriendly concept and organized working place

Heating elements build in Alu-Bloc for precise control

## WAMSLER – a product with tradtion of more than 100 years

Gastrotech 70/85 is available in cantilever version with installation wall or suspended bridge execution with free space in lower section, with high adjustable feed, for installation on CNS-plinth or concrete plinth, full or hollow.