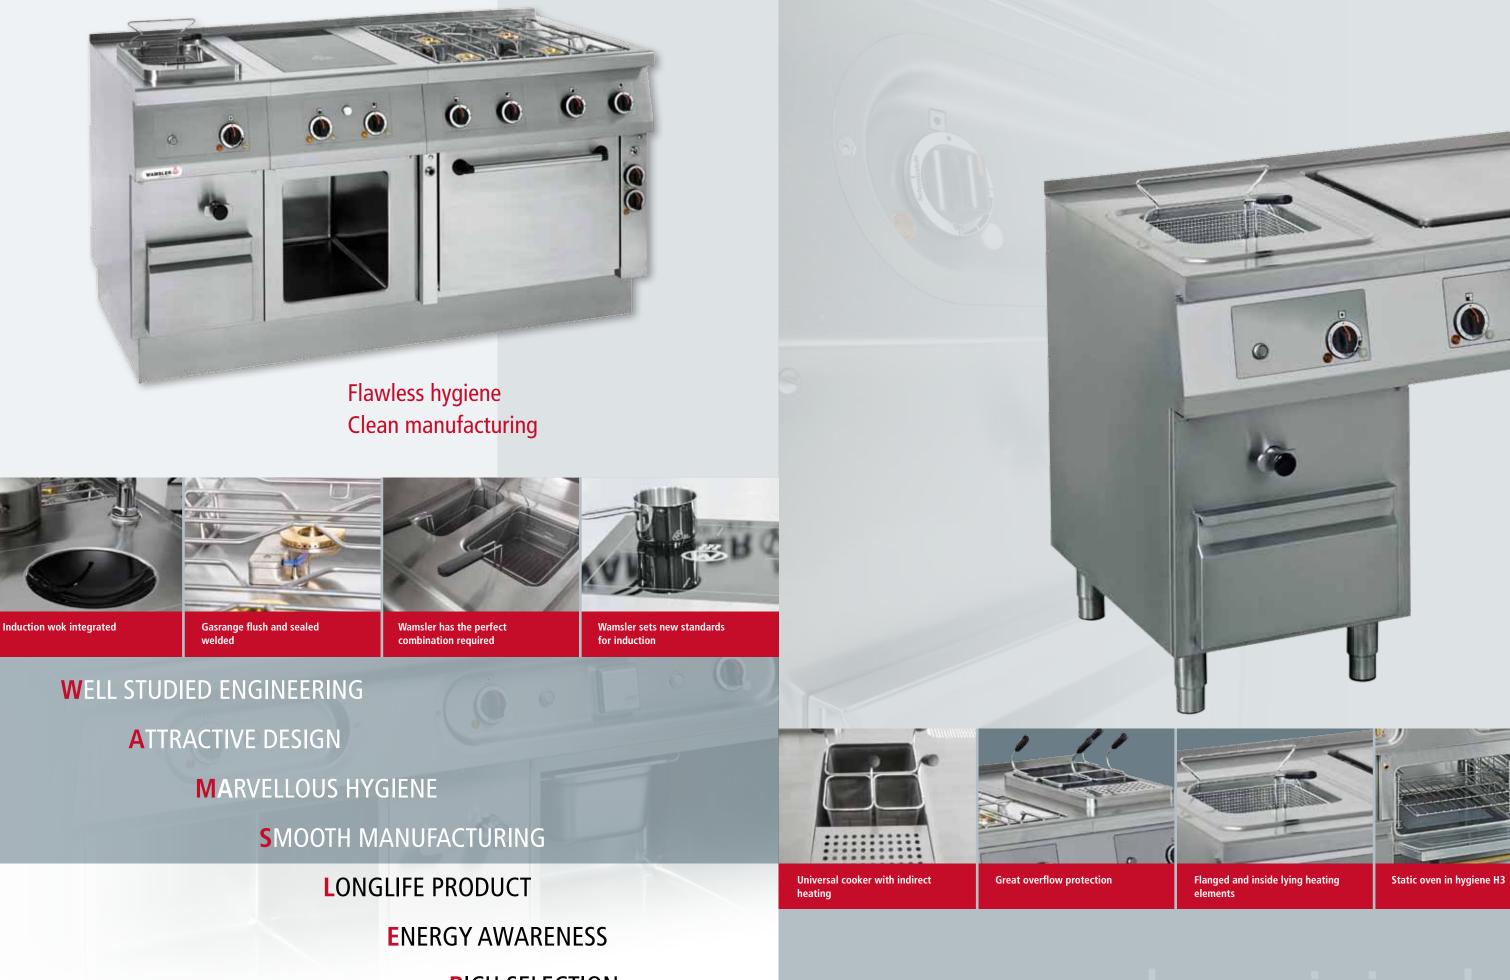

# Why choose WAMSLER

WAMSLER Products distinguish for the hygienic solution. All items are built in flush and sealed. This makes moving pan and pots easy.

The built-in drop-stop keeps the frontpanels cle

Fryers and pastacookers have important overflow edge.

The water column is fixed in an deep-drawn support for higher stability and easier cleaning.

The strong construction of the Gastrotech 70/85 grants longlife in a kitchen requirement.

All items are serviced through the frontpanel.